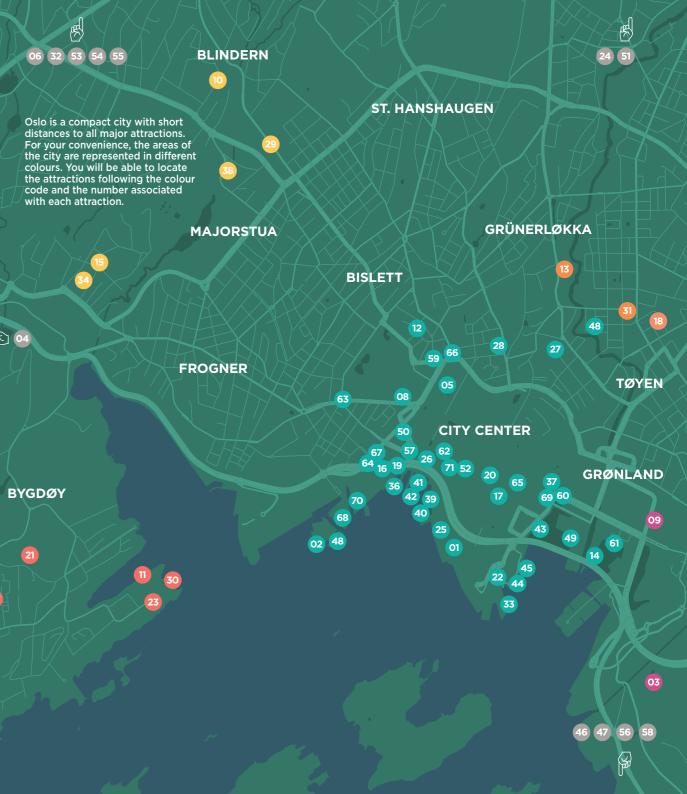

## FREE with the Oslo Pass

|                         | WITH<br>OSLO PASS |
|-------------------------|-------------------|
| MUSEUMS AND ATTRACTIONS |                   |

NORMAL

PRICE

A/C/S

| 0 AKERSHUS CASTLE                                 | FREE   | 100/40/60   |
|---------------------------------------------------|--------|-------------|
| 2 ASTRUP FEARNLEY MUSEET                          | FREE   | 150/0/100   |
| 03 EKEBERGPARKEN`S MUSEUM                         | FREE   | FREE        |
| HENIE-ONSTAD KUNSTSENTER                          | FREE   | 160/0/160   |
| b HISTORICAL MUSEUM                               | FREE   | 140/0/100   |
| 6 HOLMENKOLLEN                                    | FREE   | 190/95/170  |
| D HOLOCAUST CENTER                                | FREE   | 120/50/70   |
| BSEN MUSEUM & THEATRE                             | FREE   | 180/0/180   |
| INTERCULTURAL MUSEUM                              | FREE   | 60/0/60     |
| THE INTERNATIONAL MUSEUM<br>OF CHILDREN'S ART     | FREE   | 75/40/40    |
| 1) THE KON-TIKI MUSEUM                            | FREE   | 140/50/100  |
| 2 KUNSTNERNES HUS                                 | FREE   | 120/0/120   |
| 13 THE LABOUR MUSEUM                              | FREE   | 60/0/60     |
| 14 MUNCH                                          | FREE   | 180/0/180   |
| MUSEUM OF OSLO                                    | FREE   | 120/0/120   |
| 16 THE NATIONAL MUSEUM                            | FREE   | 200/0/120   |
| 7 THE NATIONAL MUSEUM - ARCHITECTUR               | E FREE | 60/0/40     |
| NATURAL HISTORY MUSEUM                            | FREE   | 160/80/80   |
| NOBEL PEACE CENTER                                | FREE   | 160/0/100   |
| THE NORDIC BIBLE MUSEUM                           | FREE   | 110/0/110   |
| 21 NORSK FOLKEMUSEUM                              | FREE   | 180/0/140   |
| 2 NORWEGIAN ARMED FORCES MUSEUM                   | FREE   | 100/40/60   |
| 3 NORWEGIAN MARITIME MUSEUM                       | FREE   | 140/0/120   |
| THE NORWEGIAN MUSEUM OF<br>SCIENCE AND TECHNOLOGY | FREE   | 165/110/110 |
| 25 NORWEGIAN RESISTANCE MUSEUM                    | FREE   | 100/40/60   |
| 26 OSLO CITY HALL                                 | FREE   | FREE        |
| 27 OSLO JEWISH MUSEUM                             | FREE   | 60/30/40    |
| 28 OSLO REPTILE PARK                              | FREE   | 230/200/200 |
| 39 OSLO TRANSPORT MUSEUM                          | FREE   | 50/25/50    |
| 0 THE POLAR SHIP FRAM                             | FREE   | 140/50/100  |
|                                                   |        |             |

## FREE with the Oslo Pass

| WITH      | NORMAL |
|-----------|--------|
| OSLO PASS | PRICE  |
|           | A/C/S  |

#### MUSEUMS AND ATTRACTIONS

| 31 | POPSENTERET         | FREE | 170/100/145 |
|----|---------------------|------|-------------|
| 32 | ROSE CASTLE         | FREE | 180/100/140 |
| 33 | SOLVE A MYSTERY     | FREE | 499         |
| 34 | THE VIGELAND MUSEUM | FREE | 100/0/100   |
|    |                     |      | •••••       |

### TRANSPORT AND TRAVEL

| 35 | RUTER PUBLIC TRANSPORTATION * 24h ticket 1 zone                            | FREE | 121/61/61* |
|----|----------------------------------------------------------------------------|------|------------|
| 36 | FERRIES TO THE MUSEUM AT BYGDØY<br>* Day Pass (City Hall-Bygdøy, Apr-Sept) | FREE | 104/52/52* |

## SIGHTSEEING

| •••••• |                                 |      | ••••••      |
|--------|---------------------------------|------|-------------|
| 37     | OSLO GUIDEBUREAU - WALKING TOUR | FREE | 280/140/280 |
|        |                                 |      |             |

## **ACTIVITIES & SPECIAL OFFERS**

| ••••• |                                  |      | ••••••      |
|-------|----------------------------------|------|-------------|
| 38    | FROGNERBADET POOL<br>* Week days | FREE | 165/30/115* |

## SIGHTSEEING

| 39 | FJORDSIGHTSEEING - BRIM EXPLORER        |         | 15% DISCO | UNT  |
|----|-----------------------------------------|---------|-----------|------|
| 40 | OSLOFJORD SIGHTSEEING - TROLLCRUISE     |         | 15% DISCO | UNT  |
| 41 | FJORDSIGHTSEEING - BÅTSERVICE           |         | 15% DISCO | UNT  |
| 42 | NORWEGIAN EVENING ON THE FJORD          |         | 15% DISCO | UNT  |
| 43 | OSLO HARBOUR SIGHTSEEING CRUISE - THE F | JORDS   | 15% DISCO | UNT  |
| 44 | VIKING BIKING & HIKING 30% DISCOU       | NTS ON  | BIKING TO | URS  |
| 45 | VIKING BIKING & HIKING 40               | 0% ON N | ATURE WA  | ALKS |
|    |                                         |         |           |      |

## SHOPPING

| 46 | TREGAARDENS CHRISTMAS HOUSE | 10% DISCOUNT IN THE STORE  |
|----|-----------------------------|----------------------------|
| 47 | OSLO FASHION OUTLET         | 10% DISCOUNT IN THE STORES |

## **ACTIVITIES & SPECIAL OFFERS**

| 48 |                                       |            | N AKERSELVA RIVER KAYAK TOUR,<br>UR, PUBLIC SAUNA (TJUVHOLMEN) |
|----|---------------------------------------|------------|----------------------------------------------------------------|
| 49 | THE NORWEGIAN NA<br>20% DISCOUNT ON G |            | ERA & BALLET<br>RS & SELECTED ITEMS IN THE SHOP                |
| 50 | OSLO PHILHARMONIO<br>20% DISCOUNT     |            | RA<br>S PURCHASED AT THE BOX OFFICE                            |
| 51 | OSLO KLATREPARK                       | 15% DISCOU | UNT ON CLIMBING PASS (DROP-IN)                                 |
| 52 | PARADOX MUSEUM                        |            | 20% DISCOUNT ON ENTRANCE                                       |
| 53 | SKIMORE OSLO                          | 15% DISCOU | UNT ON CLIMBING PASS (DROP-IN)                                 |
| 54 | SKIMORE OSLO                          |            | 15% DISCOUNT ON SKI HIRE                                       |
| 55 | SKIMORE OSLO                          |            | 20% DISCOUNT ON SLED RENTAL                                    |
| 56 | TUSENFRYD AMUSEN                      | 1ENT PARK  | 20% DISCOUNT ON ENTRANCE                                       |
| 57 | THE VIKING PLANET                     |            | 15% DISCOUNT ON ENTRANCE                                       |
| 58 | THE WELL                              |            | 15% DISCOUNT ON ENTRANCE                                       |
|    |                                       |            |                                                                |

## RESTAURANTS

| 59 | DEN GLADE GRIS        | 20% DISCOUNT ON FOOD          |
|----|-----------------------|-------------------------------|
| 60 | HOVEDBANEN SPISERI    | 20% DISCOUNT ON FOOD          |
| 61 | I BAREN               | 20% DISCOUNT ON FOOD          |
| 62 | KAFFISTOVA            | 20% DISCOUNT ON FOOD          |
| 63 | LISTEN TO BALJIT      | 20% DISCOUNT ON FOOD          |
| 64 | MAMMA PIZZA VIKA      | 20% DISCOUNT ON FOOD          |
| 65 | MASALA POLITICS       | 20% DISCOUNT ON FOOD          |
| 66 | MEIWEI                | 20% DISCOUNT ON ALL SET MENUS |
| 67 | NASJONALMUSEET KAFÉ   | 20% DISCOUNT ON FOOD          |
| 68 | NEW DELHI             | 20% DISCOUNT ON FOOD          |
| 69 | OPLAND BURGER & STEAK | 20% DISCOUNT ON FOOD          |
| 70 | RORBUA                | 20% DISCOUNT ON FOOD          |
|    |                       |                               |
| 71 | THE SCOTSMAN          | 20% DISCOUNT ON FOOD          |