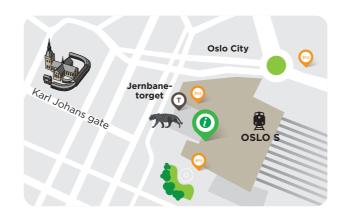

## **Oslo Visitor Centre** Østbanehallen (Jernbanetorget 1)

by the Oslo Central Station

- Ruter`s Customer Centre Jernbanetorget 1
- Hotel receptions ٠

.

٠

• Ferries Color Line Båtservice Sightseeing